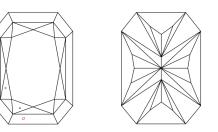

### PROPORTIONS

**CLARITY CHARACTERISTICS** 

### **KEY TO SYMBOLS**

NONE

Red symbols indicate internal characteristics. Green symbols indicate external characteristics.

Sample Image Used

| Shape and Cutting Style | CUT CORNERED<br>RECTANGULAR MODIFIED<br>BRILLIANT |
|-------------------------|---------------------------------------------------|
| Measurements            | 10.83 X 7.98 X 5.39 MM                            |
| GRADING RESULTS         |                                                   |
| Carat Weight            | 4.00 CARATS                                       |
| Color Grade             | G                                                 |
| Clarity Grade           | VS 2                                              |
|                         |                                                   |