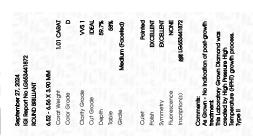

## LABORATORY GROWN DIAMOND REPORT

September 27, 2024

IGI Report Number LG653441872

Description LABORATORY GROWN DIAMOND

Shape and Cutting Style ROUND BRILLIANT

Measurements 6.52 - 6.56 X 3.90 MM

**GRADING RESULTS** 

Carat Weight 1.01 CARAT

Color Grade

Clarity Grade VVS 1

Cut Grade **IDEAL** 

## ADDITIONAL GRADING INFORMATION

**EXCELLENT** Polish

Symmetry **EXCELLENT** 

NONE Fluorescence

1/到 LG653441872 Inscription(s)

Comments: As Grown - No indication of post-growth

treatment.

This Laboratory Grown Diamond was created by High Pressure High Temperature (HPHT) growth process.

Type II

© IGI 2020, International Gemological Institute

FD - 10 20

September 27, 2024

IGI Report Number LG653441872 Description LABORATORY GROWN DIAMOND

Shape and Cutting Style ROUND BRILLIANT

Measurements 6.52 - 6.56 X 3.90 MM

**GRADING RESULTS** 

Carat Weight 1.01 CARAT

Color Grade D Clarity Grade VVS 1

Cut Grade IDEAL

### ADDITIONAL GRADING INFORMATION

**EXCELLENT** Polish **EXCELLENT** Symmetry

Fluorescence NONE

(G) LG653441872 Inscription(s) Comments: As Grown - No indication of post-growth

This Laboratory Grown Diamond was created by High Pressure High Temperature (HPHT) growth process. Type II