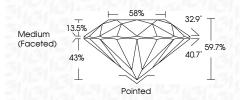

Light | Light    |
|------------------------|--------------------------------|---------------------------|------------|----------|
| CLARITY                |                                |                           |            |          |
| IF                     | VVS <sup>1 - 2</sup>           | VS <sup>1-2</sup>         | SI 1-2     | I 1-3    |
| Internally<br>Flawless | Very Very<br>Slightly Included | Very<br>Slightly Included | Slightly   | Included |



© IGI 2020, International Gemological Institute

FD - 10 20





September 27, 2024

IGI Report Number LG653441872 Description LABORATORY GROWN DIAMOND

Shape and Cutting Style ROUND BRILLIANT

Measurements 6.52 - 6.56 X 3.90 MM

**GRADING RESULTS** 

Carat Weight 1.01 CARAT

Color Grade D Clarity Grade VVS 1

Cut Grade IDEAL



### ADDITIONAL GRADING INFORMATION

**EXCELLENT** Polish **EXCELLENT** Symmetry

Fluorescence NONE

(G) LG653441872 Inscription(s) Comments: As Grown - No indication of post-growth

This Laboratory Grown Diamond was created by High Pressure High Temperature (HPHT) growth process. Type II