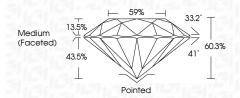

Light | Light    |
|------------------------|--------------------------------|---------------------------|------------|----------|
| CLARITY                |                                |                           |            |          |
| IF                     | VVS <sup>1 - 2</sup>           | VS <sup>1-2</sup>         | SI 1-2     | I 1 - 3  |
| Internally<br>Flawless | Very Very<br>Slightly Included | Very<br>Slightly Included | Slightly   | Included |



© IGI 2020, International Gemological Institute

FD - 10 20





September 24, 2024

IGI Report Number LG653441904

Description LABORATORY GROWN DIAMOND

Shape and Cutting Style ROUND BRILLIANT

Measurements 6.65 - 6.66 X 4.01 MM

**GRADING RESULTS** 

Carat Weight 1.08 CARAT

Color Grade D
Clarity Grade W\$ 2

Cut Grade IDEAL



#### ADDITIONAL GRADING INFORMATION

Polish EXCELLENT
Symmetry EXCELLENT

Fluorescence NONE

Inscription(s)

(G) LG653441904

Comments: As Grown - No indication of post-growth

treatment

This Laboratory Grown Diamond was created by High Pressure High Temperature (HPHT) growth process.

Type II