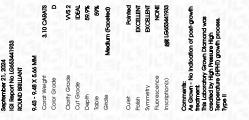

# September 21, 2024

| and the same of the first states and |                          |  |  |  |
|--------------------------------------|--------------------------|--|--|--|
| IGI Report Number                    | LG653441933              |  |  |  |
| Description                          | LABORATORY GROWN DIAMOND |  |  |  |
| Shape and Cutting Style              | ROUND BRILLIANT          |  |  |  |
| Measurements                         | 9.43 - 9.48 X 5.66 MM    |  |  |  |
| GRADING RESULTS                      |                          |  |  |  |
| Carat Weight                         | 3.10 CARATS              |  |  |  |
| Color Grade                          | D                        |  |  |  |
| Clarity Grade                        | VVS 2                    |  |  |  |
| Cut Grade                            | IDEAL                    |  |  |  |
| ADDITIONAL GRADING INFORMATION       |                          |  |  |  |
| Polish                               | EXCELLENT                |  |  |  |
| Current at a                         | EVOEUENT                 |  |  |  |

#### EXCELLENT Symmetry NONE Fluorescence 1/31 LG653441933 Inscription(s)

Comments: As Grown - No indication of post-growth treatment.

This Laboratory Grown Diamond was created by High Pressure High Temperature (HPHT) growth process. Type II

## September 21, 2024

| 00010111001 217 2021 |                          |
|----------------------|--------------------------|
| IGI Report Number    | LG653441933              |
| Description          | LABORATORY GROWN DIAMOND |
| Shape and Cutting St | /le ROUND BRILLIANT      |
| Measurements         | 9.43 - 9.48 X 5.66 MM    |
| GRADING RESULTS      |                          |
| Carat Weight         | 3.10 CARATS              |
| Color Grade          | D                        |
| Clarity Grade        | VVS 2                    |
| Cut Grade            | IDEAL                    |
|                      |                          |

#### ADDITIONAL GRADING INFORMATION

| Polish                                                                                                                 | EXCELLENT             |
|------------------------------------------------------------------------------------------------------------------------|-----------------------|
| Symmetry                                                                                                               | EXCELLENT             |
| Fluorescence                                                                                                           | NONE                  |
| Inscription(s)                                                                                                         | (G) LG653441933       |
| Comments: As Grown - No Indi<br>treatment.<br>This Laboratory Grown Diamon<br>Pressure High Temperature (HP<br>Type II | d was created by High |