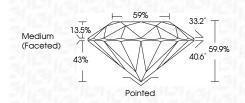

I<br>TOTOLOGI<br>TOTOLOGI<br>TOTOLOGI<br>TOTOLOGI<br>TOTOLOGI<br>TOTOLOGI<br>TOTOLOGI<br>TOTOLOGI<br>TOTOLOGI<br>T |                      |          |

## September 21, 2024

| 00010111001 217 2021 |                          |
|----------------------|--------------------------|
| IGI Report Number    | LG653441933              |
| Description          | LABORATORY GROWN DIAMOND |
| Shape and Cutting St | /le ROUND BRILLIANT      |
| Measurements         | 9.43 - 9.48 X 5.66 MM    |
| GRADING RESULTS      |                          |
| Carat Weight         | 3.10 CARATS              |
| Color Grade          | D                        |
| Clarity Grade        | VVS 2                    |
| Cut Grade            | IDEAL                    |
|                      |                          |



#### ADDITIONAL GRADING INFORMATION

| Polish                                                                                                                 | EXCELLENT             |
|------------------------------------------------------------------------------------------------------------------------|-----------------------|
| Symmetry                                                                                                               | EXCELLENT             |
| Fluorescence                                                                                                           | NONE                  |
| Inscription(s)                                                                                                         | (G) LG653441933       |
| Comments: As Grown - No