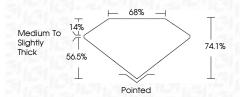

|                           |            |          |
| IF                     | WS <sup>1-2</sup> | VS <sup>1-2</sup>         | SI 1-2     | 1 1 - 3  |
| Internally<br>Flawless | Very Very         | Very<br>Slightly Included | Slightly   | Included |



© IGI 2020, International Gemological Institute

THIS DOCUMENT WAS PRODUCED WITH THE FOLLOWING SECURITY MEASURES: SPECIAL DOCUMENT PAPER, INK SCREENS, WATERMARK
BACKGROUND DESIGNS, HOLOGRAM AND OTHER SECURITY FEATURES NOT LISTED AND DO EXCRED DOCUMENT SECURITY INDUSTRY GUIDELINES.

September 25, 2024

IGI Report Number LG653443665 Description LABORATORY GROWN DIAMOND

Shape and Cutting Style PRINCESS CUT

Measurements 5.58 X 5.41 X 4.01 MM

**GRADING RESULTS** 

Carat Weight 1.08 CARAT

Color Grade D Clarity Grade VS 1



#### ADDITIONAL GRADING INFORMATION

Polish **EXCELLENT** 

Symmetry **EXCELLENT** 

Fluorescence NONE (159) LG653443665 Inscription(s)

Comments: This Laboratory Grown Diamond was created by Chemical Vapor Deposition (CVD) growth

process. Type IIa

FD - 10 20