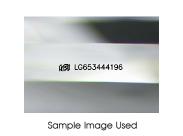

#### ADDITIONAL GRADING INFORMATION

| Polish                                                                                                                   | EXCELLENT        |
|--------------------------------------------------------------------------------------------------------------------------|------------------|
| Symmetry                                                                                                                 | EXCELLENT        |
| Fluorescence                                                                                                             | NONE             |
| Inscription(s)                                                                                                           | 1571 LG653444196 |
| Comments: This Laboratory Grown Diamond was<br>created by Chemical Vapor Deposition (CVD) growth<br>process.<br>Type IIa |                  |

| DDITIONAL ONADING INT                                                                                      |                   |
|------------------------------------------------------------------------------------------------------------|-------------------|
| olish                                                                                                      | EXCELLENT         |
| ymmetry                                                                                                    | EXCELLENT         |
| uorescence                                                                                                 | NONE              |
| scription(s)                                                                                               | (157) LG653444196 |
| comments: This Laboratory Grown Diamond was<br>reated by Chemical Vapor Deposition (CVD) growth<br>rocess. |                   |

NONE

EXCELLENT **EXCELLENT** 

1/31 LG653444196

9.32 X 9.07 X 6.65 MM

LABORATORY GROWN DIAMOND

Red symbols indicate internal characteristics. Green symbols indicate external characteristics.