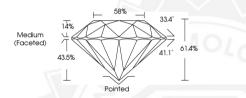

LABORATORY GROWN DIAMOND

ROUND BRILLIANT

4,14 - 4,17 X 2,55 MM

**GRADING RESULTS** 

Carat Weight 0.27 CARAT

Color Grade D
Clarity Grade VV\$2

Cut Grade IDEAL

September 23, 2024

IGI Report Number LG653444289 ROUND BRILLIANT

LABORATORY GROWN DIAMOND

4.14 - 4.17 X 2.55 MM

Carat Weight 0.27 CARAT
Color Grade D
Clarity Grade VW\$ 2
Cut Grade IDEAL

Cut Grade IDEAL
Polish EXCELLENT
Symmetry EXCELLENT