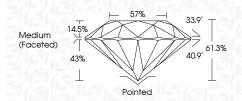

|                           |            |          |
| IF         | WS <sup>1 - 2</sup> | VS 1-2                    | SI 1-2     | I 1-3    |
| Internally | Very Very           | Very<br>Slightly Included | Slightly   | Included |



© IGI 2020, International Gemological Institute

THIS DOCUMENT WAS PRODUCED WITH THE FOLLOWING SECURITY MEASURES: SPECIAL DOCUMENT PAPER, INK SCREENS, WATERMARK
BACKGROUND DESIGNS, HOLOGRAM AND OTHER SECURITY FEATURES NOT LISTED AND DO EXCRED DOCUMENT SECURITY INDUSTRY GUIDELINES.

September 24, 2024 IGI Report Number

Description LABORATORY GROWN DIAMOND

LG653444490

ROUND BRILLIANT

Measurements 7.78 - 7.83 X 4.78 MM

**GRADING RESULTS** 

Shape and Cutting Style

Carat Weight 1.79 CARAT Color Grade Ε

Clarity Grade VVS 2 Cut Grade IDEAL



#### ADDITIONAL GRADING INFORMATION

Polish **EXCELLENT EXCELLENT** Symmetry

NONE Fluorescence (159) LG653444490 Inscription(s)

Comments: This Laboratory Grown Diamond was created by Chemical Vapor Deposition (CVD) growth

process. Type IIa

FD - 10 20