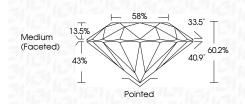

| NFORMATION               |
| Polish                  | EXCELLENT                |
| Symmetry                | EXCELLENT                |

| Symmetry       | EXCELLENT               |  |  |
|----------------|-------------------------|--|--|
| Fluorescence   |                         |  |  |
| Inscription(s) | <b>化</b> 第1 LG653444521 |  |  |

Comments: This Laboratory Grown Diamond was created by Chemical Vapor Deposition (CVD) growth process. Type IIa

LG653444521 Report verification at igi.org

#### PROPORTIONS





Sample Image Used

# 

September 24, 2024 IGI Report Number LG653444521 Description LABORATORY GROWN DIAMOND Shape and Cutting Style ROUND BRILLIANT Measurements 7.10 - 7.15 X 4.28 MM GRADING RESULTS Carat Weight 1.32 CARAT Color Grade Е Clarity Grade VVS 2 Cut Grade IDEAL



#### ADDITIONAL GRADING INFORMATION

| Polish                                                                             | EXCELLENT      |
|------------------------------------------------------------------------------------|----------------|
| Symmetry                                                                           | EXCELLENT      |
| Fluorescence                                                                       | NONE           |
| Inscription(s)                                                                     | 位列 LG653444521 |
| Comments: This Laboratory G<br>created by Chemical Vapor I<br>process.<br>Type IIa |                |

5

### COLOR

| DEF                    | GHIJ                           | Faint