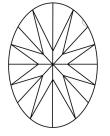

# **ELECTRONIC COPY**

### LABORATORY GROWN DIAMOND REPORT

September 25, 2024

IGI Report Number LG653445800

Description LABORATORY GROWN DIAMOND

Shape and Cutting Style OVAL BRILLIANT

Measurements 9.98 X 6.97 X 4.64 MM

**GRADING RESULTS** 

Carat Weight 2.00 CARATS

Color Grade

Е

Clarity Grade V\$ 2

### ADDITIONAL GRADING INFORMATION

Polish **EXCELLENT** 

Symmetry **EXCELLENT** 

Fluorescence NONE

Inscription(s) (G653445800

Comments: This Laboratory Grown Diamond was created by Chemical Vapor Deposition (CVD) growth

process. Type IIa

## LG653445800

Report verification at igi.org

### **PROPORTIONS**





Sample Image Used

### **CLARITY CHARACTERISTICS**





### **KEY TO SYMBOLS**

Red symbols indicate internal characteristics. Green symbols indicate external characteristics.

### COLOR

| D E F                  | G H I J             | Faint                     | Very Light | Light    |
|------------------------|---------------------|---------------------------|------------|----------|
| CLARITY                |                     |                           |            |          |
| IF                     | WS <sup>1 - 2</sup> | VS <sup>1-2</sup>         | SI 1-2     | I 1-3    |
| Internally<br>Flawless | Very Very           | Very<br>Slightly Included | Slightly   | Included |





© IGI 2020, International Gemological Institute

FD - 10 20





September 25, 2024

IGI Report Number LG653445800

Description LABORATORY GROWN DIAMOND

Sh