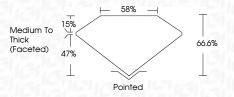

| G H I J             | Faint                     | Very Light | Light    |
|------------------------|---------------------|---------------------------|------------|----------|
| CLARITY                |                     |                           |            |          |
| IF                     | WS <sup>1 - 2</sup> | VS <sup>1-2</sup>         | SI 1-2     | I 1-3    |
| Internally<br>Flawless | Very Very           | Very<br>Slightly Included | Slightly   | Included |





© IGI 2020, International Gemological Institute

FD - 10 20





September 25, 2024

IGI Report Number LG653445800

Description LABORATORY GROWN DIAMOND

Shape and Cutting Style OVAL BRILLIANT

Measurements 9.98 X 6.97 X 4.64 MM

**GRADING RESULTS** 

Carat Weight 2.00 CARATS

Color Grade

Clarity Grade V\$ 2



#### ADDITIONAL GRADING INFORMATION

Polish EXCELLENT
Symmetry EXCELLENT

Fluorescence NONE

Inscription(s)

(G) LG653445800

Comments: This Laboratory Grown Diamond was

created by Chemical Vapor Deposition (CVD) growth process.

Type IIa