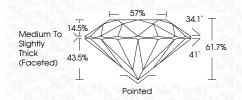

--------------|--------------------------|------------------------|----------|
| CLARIT                 | Y |    |                     |                |                          |                        |          |
| IF                     |   | VV | /S <sup>1 - 2</sup> |                | VS <sup>1-2</sup>        | SI <sup>1-2</sup>      | 1 1 - 3  |
| Internally<br>Flawless |   |    | ery Ve              | ery<br>Include | Very<br>Slightly Include | Slightly<br>d Included | Included |



© IGI 2020, International Gemological Institute

FD - 10 20





IGI Report Number LG653445899

Description LABORATORY GROWN DIAMOND

Shape and Cutting Style ROUND BRILLIANT

Measurements 7.39 - 7.42 X 4.57 MM

GRADING RESULTS

Carat Weight 1.54 CARAT
Color Grade D

Clarity Grade V\$ 1
Cut Grade IDEAL



#### ADDITIONAL GRADING INFORMATION

Polish EXCELLENT
Symmetry EXCELLENT

Fluorescence NONE

Inscription(s)

(G) LG653445899

Comments: This Laboratory Grown Diamond was

created by Chemical Vapor Deposition (CVD) growth process.

Type IIa