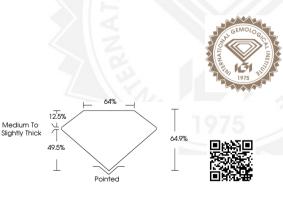

## LABORATORY GROWN DIAMOND REPORT

| September 25, 2024                                     |                                                                                                                                                                                                                                                                                                                                                                                                                                                                                                                                                                                                                                                                                                                                                                                                                                                                                                                                                                                                                                                                                                                                                                                                                                                                                                                                                                                                                                                                                                                                                                                                                                                                                                                                                                                                                                                                                                                                                                                                                                                                                                                                |
|--------------------------------------------------------|--------------------------------------------------------------------------------------------------------------------------------------------------------------------------------------------------------------------------------------------------------------------------------------------------------------------------------------------------------------------------------------------------------------------------------------------------------------------------------------------------------------------------------------------------------------------------------------------------------------------------------------------------------------------------------------------------------------------------------------------------------------------------------------------------------------------------------------------------------------------------------------------------------------------------------------------------------------------------------------------------------------------------------------------------------------------------------------------------------------------------------------------------------------------------------------------------------------------------------------------------------------------------------------------------------------------------------------------------------------------------------------------------------------------------------------------------------------------------------------------------------------------------------------------------------------------------------------------------------------------------------------------------------------------------------------------------------------------------------------------------------------------------------------------------------------------------------------------------------------------------------------------------------------------------------------------------------------------------------------------------------------------------------------------------------------------------------------------------------------------------------|
| IGI Report Number                                      | LG653446055                                                                                                                                                                                                                                                                                                                                                                                                                                                                                                                                                                                                                                                                                                                                                                                                                                                                                                                                                                                                                                                                                                                                                                                                                                                                                                                                                                                                                                                                                                                                                                                                                                                                                                                                                                                                                                                                                                                                                                                                                                                                                                                    |
| Description                                            | LABORATORY GROWN DIAMOND                                                                                                                                                                                                                                                                                                                                                                                                                                                                                                                                                                                                                                                                                                                                                                                                                                                                                                                                                                                                                                                                                                                                                                                                                                                                                                                                                                                                                                                                                                                                                                                                                                                                                                                                                                                                                                                                                                                                                                                                                                                                                                       |
| Shape and Cutting Style                                | CUT CORNERED RECTANGULAR MODIFIED<br>BRILLIANT                                                                                                                                                                                                                                                                                                                                                                                                                                                                                                                                                                                                                                                                                                                                                                                                                                                                                                                                                                                                                                                                                                                                                                                                                                                                                                                                                                                                                                                                                                                                                                                                                                                                                                                                                                                                                                                                                                                                                                                                                                                                                 |
| Measurements                                           | 5.08 X 3.42 X 2.22 MM                                                                                                                                                                                                                                                                                                                                                                                                                                                                                                                                                                                                                                                                                                                                                                                                                                                                                                                                                                                                                                                                                                                                                                                                                                                                                                                                                                                                                                                                                                                                                                                                                                                                                                                                                                                                                                                                                                                                                                                                                                                                                                          |
| GRADING RESULTS                                        |                                                                                                                                                                                                                                                                                                                                                                                                                                                                                                                                                                                                                                                                                                                                                                                                                                                                                                                                                                                                                                                                                                                                                                                                                                                                                                                                                                                                                                                                                                                                                                                                                                                                                                                                                                                                                                                                                                                                                                                                                                                                                                                                |
| Carat Weight                                           | 0.33 CARAT                                                                                                                                                                                                                                                                                                                                                                                                                                                                                                                                                                                                                                                                                                                                                                                                                                                                                                                                                                                                                                                                                                                                                                                                                                                                                                                                                                                                                                                                                                                                                                                                                                                                                                                                                                                                                                                                                                                                                                                                                                                                                                                     |
| Color Grade                                            | I STATE IN THE REAL PROPERTY OF THE REAL PROPERTY O |
| Clarity Grade                                          | VVS 1                                                                                                                                                                                                                                                                                                                                                                                                                                                                                                                                                                                                                                                                                                                                                                                                                                                                                                                                                                                                                                                                                                                                                                                                                                                                                                                                                                                                                                                                                                                                                                                                                                                                                                                                                                                                                                                                                                                                                                                                                                                                                                                          |
| ADDITIONAL GRADING INFORMATION                         |                                                                                                                                                                                                                                                                                                                                                                                                                                                                                                                                                                                                                                                                                                                                                                                                                                                                                                                                                                                                                                                                                                                                                                                                                                                                                                                                                                                                                                                                                                                                                                                                                                                                                                                                                                                                                                                                                                                                                                                                                                                                                                                                |
| Polish                                                 | EXCELLENT                                                                                                                                                                                                                                                                                                                                                                                                                                                                                                                                                                                                                                                                                                                                                                                                                                                                                                                                                                                                                                                                                                                                                                                                                                                                                                                                                                                                                                                                                                                                                                                                                                                                                                                                                                                                                                                                                                                                                                                                                                                                                                                      |
| Symmetry                                               | EXCELLENT                                                                                                                                                                                                                                                                                                                                                                                                                                                                                                                                                                                                                                                                                                                                                                                                                                                                                                                                                                                                                                                                                                                                                                                                                                                                                                                                                                                                                                                                                                                                                                                                                                                                                                                                                                                                                                                                                                                                                                                                                                                                                                                      |
| Fluorescence                                           | NONE                                                                                                                                                                                                                                                                                                                                                                                                                                                                                                                                                                                                                                                                                                                                                                                                                                                                                                                                                                                                                                                                                                                                                                                                                                                                                                                                                                                                                                                                                                                                                                                                                                                                                                                                                                                                                                                                                                                                                                                                                                                                                                                           |
| Inscription(s)                                         | (137) LG653446055                                                                                                                                                                                                                                                                                                                                                                                                                                                                                                                                                                                                                                                                                                                                                                                                                                                                                                                                                                                                                                                                                                                                                                                                                                                                                                                                                                                                                                                                                                                                                                                                                                                                                                                                                                                                                                                                                                                                                                                                                                                                                                              |
| Comments: This Laboratory Grown Diamond was created by |                                                                                                                                                                                                                                                                                                                                                                                                                                                                                                                                                                                                                                                                                                                                                                                                                                                                                                                                                                                                                                                                                                                                                                                                                                                                                                                                                                                                                                                                                                                                                                                                                                                                                                                                                                                                                                                                                                                                                                                                                                                                                                                                |

#### September 25, 2024

IGI Report Number LG653446055 CUT CORNERED RECTANGULAR MODIFIED BRILLIANT LABORATORY GROWN DIAMOND 5.08 X 3.42 X 2.22 MM Carat Weight 0.33 CARAT Color Grade Clarity Grade VVS 1 Polish EXCELLENT EXCELLENT Symmetry Fluorescence NONE 1/51 LG653446055 Inscription(s) Comments: This Laboratory Grown Diamond was created by Chemical Vapor Deposition (CVD) growth process. Type IIg

#### IGI Report Number LG653446055 CUT CORNERED RECTANGULAR MODIFIED BRILLIANT LABORATORY GROWN DIAMOND 5.08 X 3.42 X 2.22 MM Carat Weight 0.33 CARAT Color Grade E Clarity Grade VVS 1 Polish EXCELLENT EXCELLENT Symmetry Fluorescence NONE (150 LG653446055 Inscription(s) Comments: This Laboratory Grown Diamond was created by Chemical Vapor Deposition (CVD) growth process. Type IIa