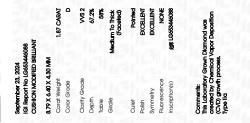

### LABORATORY GROWN DIAMOND REPORT

September 23, 2024

| IGI Report Number              | LG653446088                |  |  |  |
|--------------------------------|----------------------------|--|--|--|
| Description                    | LABORATORY GROWN DIAMOND   |  |  |  |
| Shape and Cutting Style        | CUSHION MODIFIED BRILLIANT |  |  |  |
| Measurements                   | 8.79 X 6.40 X 4.30 MM      |  |  |  |
| GRADING RESULTS                |                            |  |  |  |
| Carat Weight                   | 1.87 CARAT                 |  |  |  |
| Color Grade                    | D                          |  |  |  |
| Clarity Grade                  | VVS 2                      |  |  |  |
| ADDITIONAL GRADING INFORMATION |                            |  |  |  |
| Polish                         | EXCELLENT                  |  |  |  |

| Symmetry       | EXCELLENT       |
|----------------|-----------------|
| Fluorescence   | NONE            |
| Inscription(s) | 131 LG653446088 |

Comments: This Laboratory Grown Diamond was created by Chemical Vapor Deposition (CVD) growth process. Type IIa

# September 23, 2024

| 00010111001 20, 2021  |                                   |  |
|-----------------------|-----------------------------------|--|
| IGI Report Number     | LG653446088                       |  |
| Description           | LABORATORY GROWN DIAMOND          |  |
| Shape and Cutting Sty | vle CUSHION MODIFIED<br>BRILLIANT |  |
| Measurements          | 8.79 X 6.40 X 4.30 MM             |  |
| GRADING RESULTS       |                                   |  |
| Carat Weight          | 1.87 CARAT                        |  |
| Color Grade           | D                                 |  |
| Clarity Grade         | VVS 2                             |  |
|                       |                                   |  |

#### ADDITIONAL GRADING INFORMATION

| Polish                                                                           | EXCELLENT        |
|----------------------------------------------------------------------------------|------------------|
| Symmetry                                                                         | EXCELLENT        |
| Fluorescence                                                                     | NONE             |
| Inscription(s)                                                                   | 1571 LG653446088 |
| Comments: This Laboratory G<br>created by Chemical Vapor<br>process.<br>Type IIa |                  |