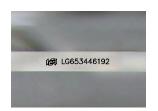

| Polish         | EXCELLENT              |
|----------------|------------------------|
| Symmetry       | EXCELLENT              |
| Fluorescence   | NONE                   |
| Inscription(s) | <b>戊</b> 酮 LG653446192 |

Comments: This Laboratory Grown Diamond was created by Chemical Vapor Deposition (CVD) growth process. Type IIa LG653446192 Report verification at igi.org