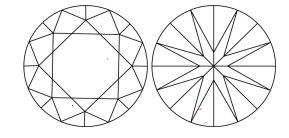

# **ELECTRONIC COPY**

## LABORATORY GROWN DIAMOND REPORT

September 23, 2024

IGI Report Number LG653447504

Description LABORATORY GROWN DIAMOND

Shape and Cutting Style ROUND BRILLIANT

Measurements 6.56 - 6.60 X 3.98 MM

**GRADING RESULTS** 

Carat Weight 1.05 CARAT

Color Grade

Clarity Grade VS 1

Cut Grade **IDEAL** 

## ADDITIONAL GRADING INFORMATION

**EXCELLENT** Polish

Symmetry **EXCELLENT** 

NONE Fluorescence

1/到 LG653447504 Inscription(s)

Comments: This Laboratory Grown Diamond was created by Chemical Vapor Deposition (CVD) growth

process. Type IIa

## LG653447504

Report verification at igi.org

## **PROPORTIONS**





Sample Image Used

#### **CLARITY CHARACTERISTICS**



## **KEY TO SYMBOLS**

Red symbols indicate internal characteristics. Green symbols indicate external characteristics.

## **COLOR**

| D E F                  | G H I J                        | Faint                     | Very Light           | Light    |
|------------------------|--------------------------------|---------------------------|----------------------|----------|
| CLARITY                |                                |                           |                      |          |
| IF                     | VVS <sup>1 - 2</sup>           | VS <sup>1-2</sup>         | SI 1-2               | I 1 - 3  |
| Internally<br>Flawless | Very Very<br>Slightly Included | Very<br>Slightly Included | Slightly<br>Included | Included |



© IGI 2020, International Gemological Institute

FD