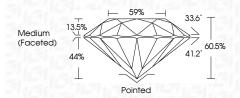

| Faint                     | Very Light           | Light    |
|------------------------|--------------------------------|---------------------------|----------------------|----------|
| CLARITY                |                                |                           |                      |          |
| IF                     | VVS <sup>1 - 2</sup>           | VS <sup>1-2</sup>         | SI 1-2               | I 1 - 3  |
| Internally<br>Flawless | Very Very<br>Slightly Included | Very<br>Slightly Included | Slightly<br>Included | Included |



© IGI 2020, International Gemological Institute

FD - 10 20



Measurements 6.56 - 6.60 X 3.98 MM **GRADING RESULTS** 

LG653447504

ROUND BRILLIANT

Carat Weight 1.05 CARAT Color Grade Clarity Grade VS 1 Cut Grade IDEAL



#### ADDITIONAL GRADING INFORMATION

**EXCELLENT** Polish **EXCELLENT** Symmetry

NONE Fluorescence (G) LG653447504 Inscription(s)

Comments: This Laboratory Grown Diamond was created by Chemical Vapor Deposition (CVD) growth process.

Type IIa