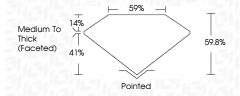

F                  | G H I J           | Faint                     | Very Light | Light    |
|------------------------|-------------------|---------------------------|------------|----------|
| CLARITY                |                   |                           |            |          |
| IF                     | WS <sup>1-2</sup> | VS <sup>1-2</sup>         | SI 1-2     | 1 1 - 3  |
| Internally<br>Flawless | Very Very         | Very<br>Slightly Included | Slightly   | Included |



© IGI 2020, International Gemological Institute

FD - 10 20





September 25, 2024

IGI Report Number LG653448147

Description LABORATORY GROWN DIAMOND

Shape and Cutting Style OVAL BRILLIANT

Measurements 12.94 X 9.05 X 5.41 MM

GRADING RESULTS

Carat Weight 4.04 CARATS

Color Grade

Clarity Grade W\$ 1



#### ADDITIONAL GRADING INFORMATION

Polish EXCELLENT
Symmetry EXCELLENT

Symmetry EXCELLENT Fluorescence NONE

Inscription(s) (65) LG653448147

Comments: This Laboratory Grown Diamond was created by Chemical Vapor Deposition (CVD) growth process.

Type IIa