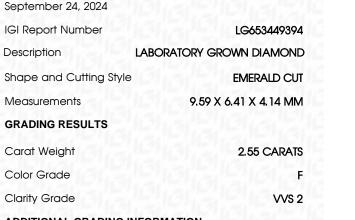

#### LABORATORY GROWN DIAMOND REPORT

| PROPORTIONS |   |     |  |
|-------------|---|-----|--|
|             | Ŀ | 68% |  |

Medium