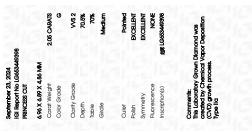

### LABORATORY GROWN DIAMOND REPORT

| September 23, 2024             |                          |  |
|--------------------------------|--------------------------|--|
| IGI Report Number              | LG653449398              |  |
| Description                    | LABORATORY GROWN DIAMOND |  |
| Shape and Cutting Style        | PRINCESS CUT             |  |
| Measurements                   | 6.96 X 6.89 X 4.86 MM    |  |
| GRADING RESULTS                |                          |  |
| Carat Weight                   | 2.05 CARATS              |  |
| Color Grade                    | G                        |  |
| Clarity Grade                  | VVS 2                    |  |
| ADDITIONAL GRADING INFORMATION |                          |  |
| Polish                         | EXCELLENT                |  |

| Polish         | EXCELLENT                  |
|----------------|----------------------------|
| Symmetry       | EXCELLENT                  |
| Fluorescence   | NONE                       |
| Inscription(s) | 1 <u>(</u> 31) LG653449398 |

Comments: This Laboratory Grown Diamond was created by Chemical Vapor Deposition (CVD) growth process. Type IIa

# September 23, 2024

| 00p10111001 20, 202- | the probability of the state of |
|----------------------|--------------------------------------------------------------------------------------------------------------------------------------------------------------------------------------------------------------------------------------------------------------------------------------------------------------------------------------------------------------------------------------------------------------------------------------------------------------------------------------------------------------------------------------------------------------------------------------------------------------------------------------------------------------------------------------------------------------------------------------------------------------------------------------------------------------------------------------------------------------------------------------------------------------------------------------------------------------------------------------------------------------------------------------------------------------------------------------------------------------------------------------------------------------------------------------------------------------------------------------------------------------------------------------------------------------------------------------------------------------------------------------------------------------------------------------------------------------------------------------------------------------------------------------------------------------------------------------------------------------------------------------------------------------------------------------------------------------------------------------------------------------------------------------------------------------------------------------------------------------------------------------------------------------------------------------------------------------------------------------------------------------------------------------------------------------------------------------------------------------------------------|
| IGI Report Number    | LG653449398                                                                                                                                                                                                                                                                                                                                                                                                                                                                                                                                                                                                                                                                                                                                                                                                                                                                                                                                                                                                                                                                                                                                                                                                                                                                                                                                                                                                                                                                                                                                                                                                                                                                                                                                                                                                                                                                                                                                                                                                                                                                                                                    |
| Description          | LABORATORY GROWN DIAMOND                                                                                                                                                                                                                                                                                                                                                                                                                                                                                                                                                                                                                                                                                                                                                                                                                                                                                                                                                                                                                                                                                                                                                                                                                                                                                                                                                                                                                                                                                                                                                                                                                                                                                                                                                                                                                                                                                                                                                                                                                                                                                                       |
| Shape and Cutting    | Style PRINCESS CUT                                                                                                                                                                                                                                                                                                                                                                                                                                                                                                                                                                                                                                                                                                                                                                                                                                                                                                                                                                                                                                                                                                                                                                                                                                                                                                                                                                                                                                                                                                                                                                                                                                                                                                                                                                                                                                                                                                                                                                                                                                                                                                             |
| Measurements         | 6.96 X 6.89 X 4.86 MM                                                                                                                                                                                                                                                                                                                                                                                                                                                                                                                                                                                                                                                                                                                                                                                                                                                                                                                                                                                                                                                                                                                                                                                                                                                                                                                                                                                                                                                                                                                                                                                                                                                                                                                                                                                                                                                                                                                                                                                                                                                                                                          |
| GRADING RESULTS      | 6                                                                                                                                                                                                                                                                                                                                                                                                                                                                                                                                                                                                                                                                                                                                                                                                                                                                                                                                                                                                                                                                                                                                                                                                                                                                                                                                                                                                                                                                                                                                                                                                                                                                                                                                                                                                                                                                                                                                                                                                                                                                                                                              |
| Carat Weight         | 2.05 CARATS                                                                                                                                                                                                                                                                                                                                                                                                                                                                                                                                                                                                                                                                                                                                                                                                                                                                                                                                                                                                                                                                                                                                                                                                                                                                                                                                                                                                                                                                                                                                                                                                                                                                                                                                                                                                                                                                                                                                                                                                                                                                                                                    |
| Color Grade          | G                                                                                                                                                                                                                                                                                                                                                                                                                                                                                                                                                                                                                                                                                                                                                                                                                                                                                                                                                                                                                                                                                                                                                                                                                                                                                                                                                                                                                                                                                                                                                                                                                                                                                                                                                                                                                                                                                                                                                                                                                                                                                                                              |
| Clarity Grade        | VVS 2                                                                                                                                                                                                                                                                                                                                                                                                                                                                                                                                                                                                                                                                                                                                                                                                                                                                                                                                                                                                                                                                                                                                                                                                                                                                                                                                                                                                                                                                                                                                                                                                                                                                                                                                                                                                                                                                                                                                                                                                                                                                                                                          |
|                      |                                                                                                                                                                                                                                                                                                                                                                                                                                                                                                                                                                                                                                                                                                                                                                                                                                                                                                                                                                                                                                                                                                                                                                                                                                                                                                                                                                                                                                                                                                                                                                                                                                                                                                                                                                                                                                                                                                                                                                                                                                                                                                                                |

#### ADDITIONAL GRADING INFORMATION

| Polish                                                                        | EXCELLENT         |
|-------------------------------------------------------------------------------|-------------------|
| Symmetry                                                                      | EXCELLENT         |
| Fluorescence                                                                  | NONE              |
| Inscription(s)                                                                | (157) LG653449398 |
| Comments: This Laboratory<br>created by Chemical Vapo<br>process.<br>Type IIa |                   |