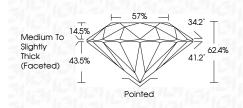

g

#### PROPORTIONS





Sample Image Used

## LABORATORY GROWN DIAMOND REPORT

## September 24, 2024

| 00010111001 24, 2024 |                  |             |
|----------------------|------------------|-------------|
| IGI Report Number    | LG               | 653449664   |
| Description          | LABORATORY GROWN | DIAMOND     |
| Shape and Cutting S  | ityle ROUNI      | O BRILLIANT |
| Measurements         | 6.45 - 6.50      | X 4.04 MM   |
| GRADING RESULTS      |                  |             |
| Carat Weight         | 1016121          | 1.05 CARAT  |
| Color Grade          |                  | E           |
| Clarity Grade        |                  | VS 2        |
| Cut Grade            |                  | EXCELLENT   |
|                      |                  |             |



#### ADDITIONAL GRADING INFORMATION

| Polish                                                                        | EXCELLENT        |
|-------------------------------------------------------------------------------|------------------|
| Symmetry                                                                      | EXCELLENT        |
| Fluorescence                                                                  | NONE             |
| Inscription(s)                                                                | 1651 LG653449664 |
| Comments: This Laboratory<br>created by Chemical Vapo<br>process.<br>Type IIa |                  |

GI

Thek o

### COLOR

| D E F                  | G H I J                        | Faint                     | Very Light           | Light            |
|