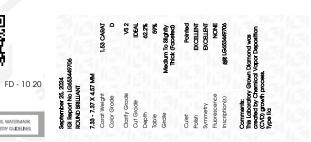

### LABORATORY GROWN DIAMOND REPORT

September 25, 2024

IGI Report Number LG653449706

Description LABORATORY GROWN DIAMOND

Shape and Cutting Style ROUND BRILLIANT

Measurements 7.33 - 7.37 X 4.57 MM

**GRADING RESULTS** 

Carat Weight 1.53 CARAT

Color Grade

Clarity Grade VS 2

Cut Grade IDEAL

### ADDITIONAL GRADING INFORMATION

Polish EXCELLENT

Symmetry **EXCELLENT** 

Fluorescence NONE

Inscription(s) (45) LG653449706

Comments: This Laboratory Grown Diamond was created by Chemical Vapor Deposition (CVD) growth

process. Type IIa