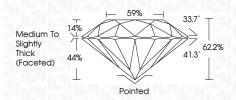

ARITY    | 1 |       |      |      |                           |            |          |
| IF         |   | VVS 1 | - 2  |      | VS <sup>1-2</sup>         | SI 1-2     | I 1-3    |
| Internally |   | Very  | Very | ıdad | Very<br>Slightly Included | Slightly   | Included |



© IGI 2020, International Germological Institute

THIS DOCUMENT WAS PRODUCED WITH THE FOLLOWING SECURITY MEASURES: SPECIAL DOCUMENT PAPER, INK SCREENS, WATERWARK BACKGROUND DESIGNS, HOLOGRAM AND OTHER SCURITY FAILURS NOT DRIED AND DO DICCRED DOCUMENT SCURITY NOUSTRY GUIDELINES.



IGI Report Number LG653449706

Description LABORATORY GROWN DIAMOND

Shape and Cutting Style ROUND BRILLIANT

Measurements 7.33 - 7.37 X 4.57 MM

GRADING RESULTS

Carat Weight 1.53 CARAT

Color Grade D
Clarity Grade V\$ 2

Cut Grade IDEAL



#### ADDITIONAL GRADING INFORMATION

Polish EXCELLENT
Symmetry EXCELLENT

Fluorescence NONE Inscription(s) IGI LG653449706

Comments: This Laboratory Grown Diamond was created by Chemical Vapor Deposition (CVD) growth process.

Type IIa