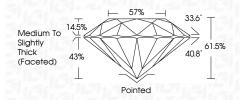

-|---------------|---------------------------|----------------------|----------|
| CLARIT                 | Y |    |                     |               |                           |                      |          |
| IF                     |   | VV | /S <sup>1 - 2</sup> |               | VS <sup>1-2</sup>         | SI 1-2               | 1 1 - 3  |
| Internally<br>Flawless |   |    | ery Ve              | ry<br>ncluded | Very<br>Slightly Included | Slightly<br>Included | Included |



© IGI 2020, International Gemological Institute

FD - 10 20





IGI Report Number LG653449723 Description LABORATORY GROWN DIAMOND

Shape and Cutting Style ROUND BRILLIANT

Measurements 7.31 - 7.35 X 4.51 MM

**GRADING RESULTS** 

Carat Weight 1.50 CARAT Color Grade

Ε Clarity Grade VS 2

Cut Grade IDEAL



#### ADDITIONAL GRADING INFORMATION

Polish **EXCELLENT** 

**EXCELLENT** Symmetry Fluorescence NONE

(159) LG653449723 Inscription(s) Comments: This Laboratory Grown Diamond was

created by Chemical Vapor Deposition (CVD) growth process.

Type IIa