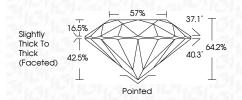

-----|---|---------------------------|----------------------|----------|
| CLARITY                | 1 |                                |     |   |                           |                      |          |
| IF                     |   | VVS <sup>1 - 2</sup>           |     |   | VS <sup>1-2</sup>         | SI 1-2               | 1 1 - 3  |
| Internally<br>Flawless |   | Very Very<br>Slightly Included |     |   | Very<br>Slightly Included | Slightly<br>Included | Included |



© IGI 2020, International Gemological Institute

FD - 10 20





IGI Report Number LG653449750

Description LABORATORY GROWN DIAMOND

Measurements 8.94 - 9.03 X 5.77 MM

ROUND BRILLIANT

**GRADING RESULTS** 

Shape and Cutting Style

Carat Weight 3.00 CARATS

Color Grade F

Clarity Grade VS 2

Cut Grade VERY GOOD



#### ADDITIONAL GRADING INFORMATION

Polish EXCELLENT
Symmetry EXCELLENT

Fluorescence NONE Inscription(s)

Comments: This Laboratory Grown Diamond was created by Chemical Vapor Deposition (CVD) growth process.

Type IIa