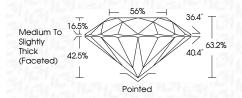

--------------------------|--------------------------|----------|
| CLAR               | RITY |                                |   |   |                             |                          |          |
| IF                 |      | WS <sup>1 - 2</sup>            |   |   | VS <sup>1-2</sup>           | SI 1-2                   | I 1-3    |
| Interna<br>Flawles |      | Very Very<br>Slightly Included |   |   | Very<br>ed Slightly Include | Slightly<br>ded Included | Included |



© IGI 2020, International Gemological Institute

FD - 10 20





IGI Report Number LG653449751

Description LABORATORY GROWN DIAMOND

Shape and Cutting Style ROUND BRILLIANT

Measurements 9.05 - 9.14 X 5.76 MM

GRADING RESULTS

Carat Weight 3.00 CARATS

Color Grade E
Clarity Grade VS 2

Cut Grade **EXCELLENT** 



#### ADDITIONAL GRADING INFORMATION

Polish EXCELLENT
Symmetry EXCELLENT

Fluorescence NONE Inscription(s) IGN LG653449751

Comments: This Laboratory Grown Diamond was created by Chemical Vapor Deposition (CVD) growth process.

Type IIa