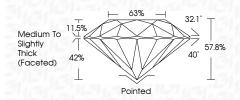

---------|---|----|----------------------------|------------------------|----------|
| CLA     | RITY |                                |   |    |                            |                        |          |
| IF      |      | VVS <sup>1 - 2</sup>           |   |    | VS 1-2                     | SI 1-2                 | I 1-3    |
| Interno |      | Very Very<br>Slightly Included |   |    | Very<br>d Slightly Include | Slightly<br>d Included | Included |



© IGI 2020, International Gemological Institute

FD - 10 20





September 25, 2024

IGI Report Number LG653449755

Description LABORATORY GROWN DIAMOND

Shape and Cutting Style ROUND BRILLIANT

Measurements 9.33 - 9.40 X 5.42 MM

**GRADING RESULTS** 

Carat Weight 3.00 CARATS

Color Grade E
Clarity Grade V\$1

Cut Grade VERY GOOD



#### ADDITIONAL GRADING INFORMATION

Polish **EXCELLENT** 

Symmetry VERY GOOD

Fluorescence NONE

Inscription(s) (G) LG653449755

Comments: This Laboratory Grown Diamond was created by Chemical Vapor Deposition (CVD) growth process.

Type IIa