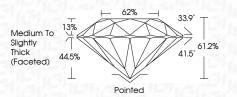

--------------------------|---------------------------|----------------------|----------|
| CLARITY                |                                |                           |                      |          |
| IF                     | VVS <sup>1 - 2</sup>           | VS 1-2                    | SI 1-2               | 1 1 - 3  |
| Internally<br>Flawless | Very Very<br>Slightly Included | Very<br>Slightly Included | Slightly<br>Included | Included |



© IGI 2020, International Gemological Institute

FD - 10 20





September 25, 2024

Shape and Cutting Style

IGI Report Number LG653449760

Description LABORATORY GROWN DIAMOND

Measurements 9.22 - 9.25 X 5.66 MM

ROUND BRILLIANT

**GRADING RESULTS** 

Carat Weight 3.00 CARATS

Color Grade F
Clarity Grade V\$ 2

Cut Grade **EXCELLENT** 



#### ADDITIONAL GRADING INFORMATION

Polish **EXCELLENT** 

Symmetry EXCELLENT

Fluorescence NONE

Inscription(s) (3) LG653449760

Comments: This Laboratory Grown Diamond was created by Chemical Vapor Deposition (CVD) growth

process. Type IIa