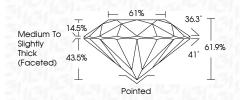

------------------------|----------------------|----------|
| CLARIT                 | Y |    |                     |               |                           |                      |          |
| IF                     |   | VV | /S <sup>1 - 2</sup> |               | VS <sup>1-2</sup>         | SI 1-2               | 1 1 - 3  |
| Internally<br>Flawless |   |    | ery Ve              | ry<br>ncluded | Very<br>Slightly Included | Slightly<br>Included | Included |



© IGI 2020, International Gemological Institute

FD - 10 20



www.igi.org

Shape and Cutting Style

IGI Report Number LG653449777

Description LABORATORY GROWN DIAMOND

Measurements 9.16 - 9.21 X 5.69 MM

ROUND BRILLIANT

**GRADING RESULTS** 

Carat Weight 3.01 CARATS

Color Grade Clarity Grade VS 2

Cut Grade **EXCELLENT** 



#### ADDITIONAL GRADING INFORMATION

Polish **EXCELLENT** 

**EXCELLENT** Symmetry Fluorescence NONE

(6) LG653449777 Inscription(s)

Comments: This Laboratory Grown Diamond was created by Chemical Vapor Deposition (CVD) growth process.

Type IIa