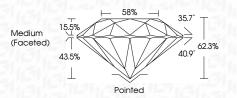

| Faint                     | Very Light           | Light    |
|------------------------|--------------------------------|---------------------------|----------------------|----------|
| <b>CLARITY</b>         | VVS <sup>1 - 2</sup>           | VS <sup>1 - 2</sup>       | SI 1-2               | 11-3     |
| Internally<br>Flawless | Very Very<br>Slightly Included | Very<br>Slightly Included | Slightly<br>Included | Included |



© IGI 2020, International Gemological Institute

FD - 10 20





September 30, 2024

IGI Report Number LG653450050

Description LABORATORY GROWN DIAMOND

Measurements 9.22 - 9.26 X 5.75 MM

ROUND BRILLIANT

(159) LG653450050

**GRADING RESULTS** 

Shape and Cutting Style

Carat Weight 3.04 CARATS

Color Grade D
Clarity Grade WS 2

Cut Grade IDEAL



#### ADDITIONAL GRADING INFORMATION

Polish EXCELLENT
Symmetry EXCELLENT

Fluorescence NONE

Comments: This Laboratory Grown Diamond was created by Chemical Vapor Deposition (CVD) growth process.

Type IIa

Inscription(s)