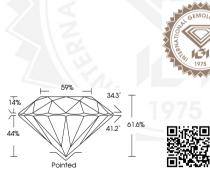

#### GRADING RESULTS

Polish

Symmetry

Fluorescence

Inscription(s)

Type IIa

ADDITIONAL GRADING INFORMATION

| Carat Weight  | 0.50 CARAT                                                                                                                                                                                                                                                                                                                                                                                                                                                                                                                                                                                                                                                                                                                                                                                                                                                                                                                                                                                                                                                                                                                                                                                                                                                                                                                                                                                                                                                                                                                                                                                                                                                                                                                                                                                                                                                                                                                                                                                                                                                                                                                     |
|---------------|--------------------------------------------------------------------------------------------------------------------------------------------------------------------------------------------------------------------------------------------------------------------------------------------------------------------------------------------------------------------------------------------------------------------------------------------------------------------------------------------------------------------------------------------------------------------------------------------------------------------------------------------------------------------------------------------------------------------------------------------------------------------------------------------------------------------------------------------------------------------------------------------------------------------------------------------------------------------------------------------------------------------------------------------------------------------------------------------------------------------------------------------------------------------------------------------------------------------------------------------------------------------------------------------------------------------------------------------------------------------------------------------------------------------------------------------------------------------------------------------------------------------------------------------------------------------------------------------------------------------------------------------------------------------------------------------------------------------------------------------------------------------------------------------------------------------------------------------------------------------------------------------------------------------------------------------------------------------------------------------------------------------------------------------------------------------------------------------------------------------------------|
| Color Grade   | E State Stat |
| Clarity Grade | VS 1                                                                                                                                                                                                                                                                                                                                                                                                                                                                                                                                                                                                                                                                                                                                                                                                                                                                                                                                                                                                                                                                                                                                                                                                                                                                                                                                                                                                                                                                                                                                                                                                                                                                                                                                                                                                                                                                                                                                                                                                                                                                                                                           |
| Cut Grade     | IDEAL                                                                                                                                                                                                                                                                                                                                                                                                                                                                                                                                                                                                                                                                                                                                                                                                                                                                                                                                                                                                                                                                                                                                                                                                                                                                                                                                                                                                                                                                                                                                                                                                                                                                                                                                                                                                                                                                                                                                                                                                                                                                                                                          |

Comments: This Laboratory Grown Diamond was created by

Chemical Vapor Deposition (CVD) growth process.

EXCELLENT

EXCELLENT

1/3/1 LG653451960

NONE

#### LG653451960

Sample Image Used

IGI Report Number LG653451960 ROUND BRILLIANT LABORATORY GROWN DIAMOND 5.08 - 5.10 X 3.14 MM Carat Weight 0.50 CARAT Color Grade E Clarity Grade VS 1 Cut Grade IDEAL Polish EXCELLENT EXCELLENT Symmetry NONE Fluorescence Inscription(s) (150 LG653451960 Comments: This Laboratory Grown Diamond was created by Chemical Vapor Deposition (CVD) growth process. Type IIa

September 25, 2024 IGI Report Number LG653451960 ROUND BRILLIANT LABORATORY GROWN DIAMOND 5.08 - 5.10 X 3.14 MM Carat Weight 0.50 CARAT Color Grade

Polish

Clarity Grade VS 1 Cut Grade IDEAL EXCELLENT EXCELLENT Symmetry Fluorescence NONE (157) LG653451960 Inscription(s) Comments: This Laboratory Grown Diamond was created by Chemical Vapor Deposition (CVD) growth process. Type IIa