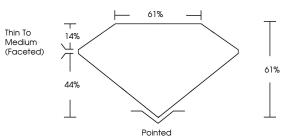

| 12.10 X 8.18 X 4.99 MM   |  |
| GRADING RESULTS                |                          |  |
| Carat Weight                   | 3.09 CARATS              |  |
| Color Grade                    | E                        |  |
| Clarity Grade                  | VS 1                     |  |
| ADDITIONAL GRADING INFORMATION |                          |  |
| Polish                         | EXCELLENT                |  |

| Polish         | EXCELLENI       |
|----------------|-----------------|
| Symmetry       | EXCELLENT       |
| Fluorescence   | NONE            |
| Inscription(s) | 131 LG653452092 |

Comments: This Laboratory Grown Diamond was created by Chemical Vapor Deposition (CVD) growth process. Type IIa

## LG653452092 Report verification at igi.org

## PROPORTIONS



#### **CLARITY CHARACTERISTICS**



#### **KEY TO SYMBOLS**

Red symbols indicate internal characteristics. Green symbols indicate external characteristics.



Sample Image Used

# COLOR

| D E F                  | GHIJ                           | Faint