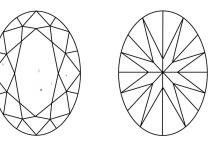

#### **CLARITY CHARACTERISTICS**

#### **KEY TO SYMBOLS**

Red symbols indicate internal characteristics. Green symbols indicate external characteristics.

Sample Image Used