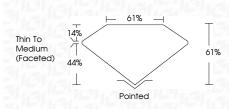

|                      |                |

LABORATORY GROWN DIAMOND REPORT

# 

|                        | 3eptember 20, 2024      |
|------------------------|-------------------------|
| LG653452092            | IGI Report Number       |
| RATORY GROWN DIAMOND   | Description LABO        |
| OVAL BRILLIANT         | Shape and Cutting Style |
| 12.10 X 8.18 X 4.99 MM | Measurements            |
|                        | GRADING RESULTS         |
| 3.09 CARATS            | Carat Weight            |
| E                      | Color Grade             |
| VS 1                   | Clarity Grade           |
|                        |                         |



#### ADDITIONAL GRADING INFORMATION

| Polish                                                                           | EXCELLENT        |
|----------------------------------------------------------------------------------|------------------|
| Symmetry                                                                         | EXCELLENT        |
| Fluorescence                                                                     | NONE             |
| Inscription(s)                                                                   | 1671 LG653452092 |
| Comments: This Laboratory G<br>created by Chemical Vapor<br>process.<br>Type IIa |                  |