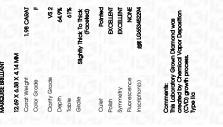

#### LABORATORY GROWN DIAMOND REPORT

| September 23, 2024             |                          |  |  |  |
|--------------------------------|--------------------------|--|--|--|
| IGI Report Number              | LG653452294              |  |  |  |
| Description                    | LABORATORY GROWN DIAMOND |  |  |  |
| Shape and Cutting Style        | MARQUISE BRILLIANT       |  |  |  |
| Measurements                   | 12.69 X 6.38 X 4.14 MM   |  |  |  |
| GRADING RESULTS                |                          |  |  |  |
| Carat Weight                   | 1.98 CARAT               |  |  |  |
| Color Grade                    | F ICI F                  |  |  |  |
| Clarity Grade                  | VS 2                     |  |  |  |
| ADDITIONAL GRADING INFORMATION |                          |  |  |  |
| Polish                         | EXCELLENT                |  |  |  |
| Symmetry                       | EXCELLENT                |  |  |  |
| Fluorescence                   | NONE                     |  |  |  |

Comments: This Laboratory Grown Diamond was created by Chemical Vapor Deposition (CVD) growth process. Type IIa

131 LG653452294

# 

|                          | 3epiember 23, 2024    |
|--------------------------|-----------------------|
| LG653452294              | IGI Report Number     |
| LABORATORY GROWN DIAMOND | Description L         |
| Style MARQUISE BRILLIANT | Shape and Cutting Sty |
| 12.69 X 6.38 X 4.14 MM   | Measurements          |
|                          | GRADING RESULTS       |
| 1.98 CARAT               | Carat Weight          |
| F.                       | Color Grade           |
| VS 2                     | Clarity Grade         |
|                          |                       |

#### ADDITIONAL GRADING INFORMATION

| Polish                                                                        | EXCELLENT        |
|-------------------------------------------------------------------------------|------------------|
| Symmetry                                                                      | EXCELLENT        |
| Fluorescence                                                                  | NONE             |
| Inscription(s)                                                                | 1671 LG653452294 |
| Comments: This Laboratory<br>created by Chemical Vapo<br>process.<br>Type IIa |                  |