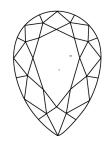

# **ELECTRONIC COPY**

### LABORATORY GROWN DIAMOND REPORT

September 23, 2024

IGI Report Number LG653452323

Description LABORATORY GROWN DIAMOND

Shape and Cutting Style PEAR BRILLIANT

Measurements 8.75 X 5.63 X 3.52 MM

**GRADING RESULTS** 

Carat Weight 1.04 CARAT

Color Grade

Ε

Clarity Grade VS 1

## ADDITIONAL GRADING INFORMATION

Polish **EXCELLENT** 

Symmetry **EXCELLENT** 

Fluorescence NONE

Inscription(s) [13] LG653452323

Comments: This Laboratory Grown Diamond was created by Chemical Vapor Deposition (CVD) growth

process. Type IIa

# LG653452323

Report verification at igi.org

### **PROPORTIONS**





Sample Image Used

#### **CLARITY CHARACTERISTICS**





## **KEY TO SYMBOLS**

Red symbols indicate internal characteristics. Green symbols indicate external characteristics.

### COLOR

| DEF                    | G H I J                        | Faint                     | Very Light           | Light    |
|------------------------|--------------------------------|---------------------------|----------------------|----------|
| <b>CLARITY</b>         | WS <sup>1 - 2</sup>            | VS <sup>1-2</sup>         | SI <sup>1-2</sup>    | 11-3     |
| Internally<br>Flawless | Very Very<br>Slightly Included | Very<br>Slightly Included | Slightly<br>Included | Included |





© IGI 2020, International Gemological Institute

FD - 10 20





September 23, 2024

IGI Report Number LG653452323

Description LABORATORY GROWN DIAMOND

Shape and Cutting