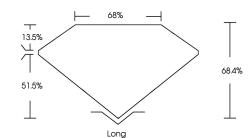

## Sentember 23 2024

| 00p10111001 20, 202 |                                                                                                                                                                                                                                                                                                                                                                                                                                                                                                                                                                                                                                                                                                                                                                                                                                                                                                                                                                                                                                                                                                                                                                                                                                                                                                                                                                                                                                                                                                                                                                                                                                                                                                                                                                                                                                                                                                                                                                                                                                                                                                                                |  |
|---------------------|--------------------------------------------------------------------------------------------------------------------------------------------------------------------------------------------------------------------------------------------------------------------------------------------------------------------------------------------------------------------------------------------------------------------------------------------------------------------------------------------------------------------------------------------------------------------------------------------------------------------------------------------------------------------------------------------------------------------------------------------------------------------------------------------------------------------------------------------------------------------------------------------------------------------------------------------------------------------------------------------------------------------------------------------------------------------------------------------------------------------------------------------------------------------------------------------------------------------------------------------------------------------------------------------------------------------------------------------------------------------------------------------------------------------------------------------------------------------------------------------------------------------------------------------------------------------------------------------------------------------------------------------------------------------------------------------------------------------------------------------------------------------------------------------------------------------------------------------------------------------------------------------------------------------------------------------------------------------------------------------------------------------------------------------------------------------------------------------------------------------------------|--|
| IGI Report Number   | LG653452340                                                                                                                                                                                                                                                                                                                                                                                                                                                                                                                                                                                                                                                                                                                                                                                                                                                                                                                                                                                                                                                                                                                                                                                                                                                                                                                                                                                                                                                                                                                                                                                                                                                                                                                                                                                                                                                                                                                                                                                                                                                                                                                    |  |
| Description         | LABORATORY GROWN DIAMOND                                                                                                                                                                                                                                                                                                                                                                                                                                                                                                                                                                                                                                                                                                                                                                                                                                                                                                                                                                                                                                                                                                                                                                                                                                                                                                                                                                                                                                                                                                                                                                                                                                                                                                                                                                                                                                                                                                                                                                                                                                                                                                       |  |
| Shape and Cutting   | style EMERALD CUT                                                                                                                                                                                                                                                                                                                                                                                                                                                                                                                                                                                                                                                                                                                                                                                                                                                                                                                                                                                                                                                                                                                                                                                                                                                                                                                                                                                                                                                                                                                                                                                                                                                                                                                                                                                                                                                                                                                                                                                                                                                                                                              |  |
| Measurements        | 11.64 X 8.29 X 5.67 MM                                                                                                                                                                                                                                                                                                                                                                                                                                                                                                                                                                                                                                                                                                                                                                                                                                                                                                                                                                                                                                                                                                                                                                                                                                                                                                                                                                                                                                                                                                                                                                                                                                                                                                                                                                                                                                                                                                                                                                                                                                                                                                         |  |
| GRADING RESULTS     |                                                                                                                                                                                                                                                                                                                                                                                                                                                                                                                                                                                                                                                                                                                                                                                                                                                                                                                                                                                                                                                                                                                                                                                                                                                                                                                                                                                                                                                                                                                                                                                                                                                                                                                                                                                                                                                                                                                                                                                                                                                                                                                                |  |
| Carat Weight        | 5.41 CARATS                                                                                                                                                                                                                                                                                                                                                                                                                                                                                                                                                                                                                                                                                                                                                                                                                                                                                                                                                                                                                                                                                                                                                                                                                                                                                                                                                                                                                                                                                                                                                                                                                                                                                                                                                                                                                                                                                                                                                                                                                                                                                                                    |  |
| Color Grade         | STREET, STREET |  |
| Clarity Grade       | VS 1                                                                                                                                                                                                                                                                                                                                                                                                                                                                                                                                                                                                                                                                                                                                                                                                                                                                                                                                                                                                                                                                                                                                                                                                                                                                                                                                                                                                                                                                                                                                                                                                                                                                                                                                                                                                                                                                                                                                                                                                                                                                                                                           |  |
|                     |                                                                                                                                                                                                                                                                                                                                                                                                                                                                                                                                                                                                                                                                                                                                                                                                                                                                                                                                                                                                                                                                                                                                                                                                                                                                                                                                                                                                                                                                                                                                                                                                                                                                                                                                                                                                                                                                                                                                                                                                                                                                                                                                |  |