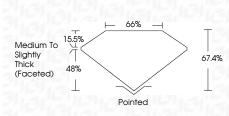

### PROPORTIONS

**CLARITY CHARACTERISTICS** 

**KEY TO SYMBOLS** 

Red symbols indicate internal characteristics. Green symbols indicate external characteristics.

Sample Image Used