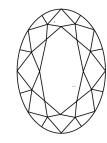

# **ELECTRONIC COPY**

### LABORATORY GROWN DIAMOND REPORT

September 28, 2024

IGI Report Number LG653453347

Description LABORATORY GROWN DIAMOND

Shape and Cutting Style OVAL BRILLIANT

Measurements 8.17 X 5.60 X 3.50 MM

**GRADING RESULTS** 

Carat Weight 1.04 CARAT

Color Grade

D

Clarity Grade VV\$ 2

## ADDITIONAL GRADING INFORMATION

Polish **EXCELLENT** 

Symmetry **EXCELLENT** 

Fluorescence NONE

Inscription(s) 1/3/1 LG653453347

Comments: This Laboratory Grown Diamond was created by Chemical Vapor Deposition (CVD) growth

process. Type IIa

## LG653453347

Report verification at igi.org

### **PROPORTIONS**





Sample Image Used

#### **CLARITY CHARACTERISTICS**





### **KEY TO SYMBOLS**

Red symbols indicate internal characteristics. Green symbols indicate external characteristics.

### COLOR

| DEF                    | G H I J                        | Faint                     | Very Light           | Light    |
|------------------------|--------------------------------|---------------------------|----------------------|----------|
| <b>CLARITY</b>         | VVS <sup>1 - 2</sup>           | VS <sup>1 - 2</sup>       | SI 1-2               | 11-3     |
| Internally<br>Flawless | Very Very<br>Slightly Included | Very<br>Slightly Included | Slightly<br>Included | Included |





© IGI 2020, International Gemological Institute

FD - 10 20





September 28, 2024

Shape and Cutting Style

IGI Report Number LG653453347

Description LABORATORY GROWN D