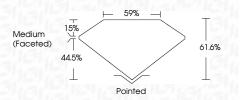

------------------------|--------------------------|----------|
| CLARIT                 | Y |                                |         |    |                             |                          |          |
| IF                     |   | W                              | S 1 - 2 |    | VS <sup>1-2</sup>           | SI 1-2                   | I 1-3    |
| Internally<br>Flawless |   | Very Very<br>Slightly Included |         |    | Very<br>ed Slightly Include | Slightly<br>ded Included | Included |



© IGI 2020, International Gemological Institute

FD - 10 20





IGI Report Number LG653454696

Description LABORATORY GROWN DIAMOND

Shape and Cutting Style MARQUISE BRILLIANT

Measurements

GRADING RESULTS

Carat Weight 1.79 CARAT

12.65 X 6.46 X 3.98 MM

Color Grade D
Clarity Grade \$11



#### ADDITIONAL GRADING INFORMATION

Polish EXCELLENT
Symmetry EXCELLENT

Fluorescence NONE Inscription(s)

Comments: This Laboratory Grown Diamond was created by Chemical Vapor Deposition (CVD) growth process.

Type IIa