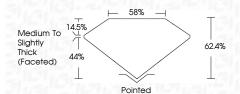

-|----------|
|                        |                                |                           |                      | $\times$ |
| CLARITY                |                                |                           |                      |          |
| IF                     | VVS <sup>1 - 2</sup>           | VS <sup>1-2</sup>         | SI 1-2               | I 1-3    |
| Internally<br>Flawless | Very Very<br>Slightly Included | Very<br>Slightly Included | Slightly<br>Included | Included |



© IGI 2020, International Gemological Institute

FD - 10 20





IGI Report Number LG653454730

Description LABORATORY GROWN DIAMOND

Shape and Cutting Style PEAR BRILLIANT

Measurements 13.39 X 8.41 X 5.25 MM

**GRADING RESULTS** 

Carat Weight 3.38 CARATS

Color Grade F
Clarity Grade VV\$ 2



#### ADDITIONAL GRADING INFORMATION

Polish **EXCELLENT** 

Symmetry EXCELLENT Fluorescence NONE

Inscription(s) (G) LG653454730

Comments: This Laboratory Grown Diamond was created by Chemical Vapor Deposition (CVD) growth process.

Type IIa