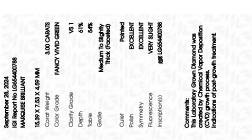

### LABORATORY GROWN DIAMOND REPORT

September 28, 2024

IGI Report Number LG654400788

Description LABORATORY GROWN DIAMOND

Shape and Cutting Style MARQUISE BRILLIANT

Measurements 15.39 X 7.53 X 4.59 MM

**GRADING RESULTS** 

Carat Weight 3.00 CARATS

Color Grade FANCY VIVID GREEN

Clarity Grade V\$ 1

## ADDITIONAL GRADING INFORMATION

Polish EXCELLENT

Symmetry **EXCELLENT** 

Fluorescence VERY SLIGHT

Inscription(s) (3) LG654400788

Comments: This Laboratory Grown Diamond was created by Chemical Vapor Deposition (CVD) growth

process.

Indications of post-growth treatment.