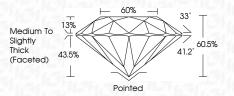

| G H I J                        | Faint                     | Very Light           | Light    |
|------------------------|--------------------------------|---------------------------|----------------------|----------|
| <b>CLARITY</b>         | VVS <sup>1 - 2</sup>           | VS <sup>1 - 2</sup>       | SI 1-2               | 11-3     |
| Internally<br>Flawless | Very Very<br>Slightly Included | Very<br>Slightly Included | Slightly<br>Included | Included |



© IGI 2020, International Gemological Institute

FD - 10 20





September 26, 2024

IGI Report Number LG654400855

Description LABORATORY GROWN DIAMOND

Shape and Cutting Style ROUND BRILLIANT

Measurements 8.15 - 8.19 X 4.94 MM

**GRADING RESULTS** 

Carat Weight 2.03 CARATS

Color Grade G
Clarity Grade VS 1

Cut Grade IDEAL



#### ADDITIONAL GRADING INFORMATION

Polish EXCELLENT
Symmetry EXCELLENT

Fluorescence NONE

Inscription(s)

(G) LG654400855

Comments: This Laboratory Grown Diamond was

created by Chemical Vapor Deposition (CVD) growth process.

Type IIa