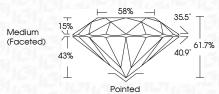

## PROPORTIONS

**CLARITY CHARACTERISTICS** 

| September 27, 2024             |                          |  |
|--------------------------------|--------------------------|--|
| IGI Report Number              | LG654401401              |  |
| Description                    | LABORATORY GROWN DIAMOND |  |
| Shape and Cutting Style        | ROUND BRILLIANT          |  |
| Measurements                   | 6.53 - 6.56 X 4.04 MM    |  |
| GRADING RESULTS                |                          |  |
| Carat Weight                   | 1.06 CARAT               |  |
| Color Grade                    | D                        |  |
| Clarity Grade                  | VVS 1                    |  |
| Cut Grade                      | IDEAL                    |  |
| ADDITIONAL GRADING INFORMATION |                          |  |

| Carat Weight  | 1.06 CARAT |
|---------------|------------|
| Color Grade   | D          |
| Clarity Grade | VVS 1      |
| Cut Grade     | IDEAL      |
| 위입(영())       | - 58%      |