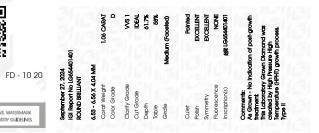

## PROPORTIONS

**CLARITY CHARACTERISTICS** 

| September 27, 2024             |                          |  |
|--------------------------------|--------------------------|--|
| IGI Report Number              | LG654401401              |  |
| Description                    | LABORATORY GROWN DIAMOND |  |
| Shape and Cutting Style        | ROUND BRILLIANT          |  |
| Measurements                   | 6.53 - 6.56 X 4.04 MM    |  |
| GRADING RESULTS                |                          |  |
| Carat Weight                   | 1.06 CARAT               |  |
| Color Grade                    | D                        |  |
| Clarity Grade                  | VVS 1                    |  |
| Cut Grade                      | IDEAL                    |  |
| ADDITIONAL GRADING INFORMATION |                          |  |

| Polish         | EXCELLENT     |
|----------------|---------------|
| Symmetry       | EXCELLENT     |
| Fluorescence   | NONE          |
| Inscription(s) | 低到 LG65440140 |

Comments: As Grown - No indication of post-growth treatment.