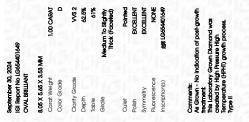

#### LABORATORY GROWN DIAMOND REPORT

| September 30, 2024             |                          |  |  |  |
|--------------------------------|--------------------------|--|--|--|
| IGI Report Number              | LG654401649              |  |  |  |
| Description                    | LABORATORY GROWN DIAMOND |  |  |  |
| Shape and Cutting Style        | OVAL BRILLIANT           |  |  |  |
| Measurements                   | 8.05 X 5.65 X 3.53 MM    |  |  |  |
| GRADING RESULTS                |                          |  |  |  |
| Carat Weight                   | 1.00 CARAT               |  |  |  |
| Color Grade                    | D                        |  |  |  |
| Clarity Grade                  | VVS 2                    |  |  |  |
| ADDITIONAL GRADING INFORMATION |                          |  |  |  |
| Polish                         | EXCELLENT                |  |  |  |

| Polish         | EXCELLENT        |
|----------------|------------------|
| Symmetry       | EXCELLENT        |
| Fluorescence   | NONE             |
| Inscription(s) | 1671 LG654401649 |

Comments: As Grown - No indication of post-growth treatment.

This Laboratory Grown Diamond was created by High Pressure High Temperature (HPHT) growth process. Type II