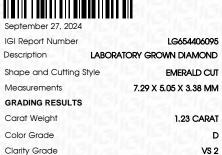

### LABORATORY GROWN DIAMOND REPORT

September 27, 2024

IGI Report Number LG654406095

Description LABORATORY GROWN DIAMOND

Shape and Cutting Style EMERALD CUT

Measurements 7.29 X 5.05 X 3.38 MM

**GRADING RESULTS** 

Carat Weight 1.23 CARAT

Color Grade

D

Clarity Grade V\$ 2