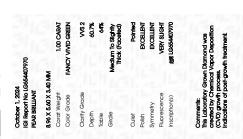

### LABORATORY GROWN DIAMOND REPORT

October 1, 2024

IGI Report Number LG654407970

Description LABORATORY GROWN DIAMOND

Shape and Cutting Style PEAR BRILLIANT

Measurements 8.96 X 5.60 X 3.40 MM

**GRADING RESULTS** 

Carat Weight 1.00 CARAT

Color Grade FANCY VIVID GREEN

Clarity Grade VV\$ 2

# ADDITIONAL GRADING INFORMATION

Polish **EXCELLENT** 

Symmetry **EXCELLENT** 

Fluorescence VERY SLIGHT

Inscription(s) (G654407970

Comments: This Laboratory Grown Diamond was created by Chemical Vapor Deposition (CVD) growth

© IGI 2020, International Gemological Institute

FD - 10 20

October 1, 2024

IGI Report Number LG654407970

Description LABORATORY GROWN DIAMOND

Shape and Cutting Style PEAR BRILLIANT

Measurements 8,96 X 5,60 X 3,40 MM

**GRADING RESULTS** 

Carat Weight 1.00 CARAT

Color Grade FANCY VIVID GREEN

Clarity Grade VV\$ 2

#### ADDITIONAL GRADING INFORMATION

Polish **EXCELLENT** 

Symmetry EXCELLENT Fluorescence VERY SLIGHT

Inscription(s) (G) LG654407970

Comments: This Laboratory Grown Diamond was created by Chemical Vapor Deposition (CVD) growth process.

Indications of post-growth treatment.