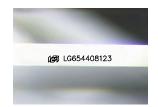

#### LABORATORY GROWN DIAMOND REPORT

September 27, 2024

IGI Report Number LG654408123

Description LABORATORY GROWN DIAMOND

Shape and Cutting Style PRINCESS CUT

Measurements 7.70 X 7.64 X 5.38 MM

**GRADING RESULTS** 

## LG654408123

Report verification at igi.org