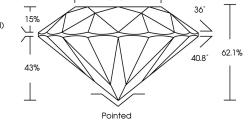

## 59% Medium 15% (Faceted) $\checkmark$

PROPORTIONS

Sample Image Used

| LABORATORY GROWN DIAMOND REPORT |
|---------------------------------|
|                                 |

# September 27, 2024

| IGI Report Number | LG654408345                               |
|-------------------|-------------------------------------------|
| Description       | LABORATORY GROWN DIAMOND                  |
| Shape and Cutting | Style ROUND BRILLIANT                     |
| Measurements      | 8.13 - 8.15 X 5.05 MM                     |
| GRADING RESULTS   |                                           |
| Carat Weight      | 2.09 CARATS                               |
| Color Grade       | La |
| Clarity Grade     | VS 1                                      |
| Cut Grade         | IDEAL                                     |
|                   |                                           |