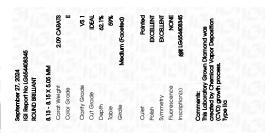

# September 27, 2024

| IGI Report Number | LG654408345                               |
|-------------------|-------------------------------------------|
| Description       | LABORATORY GROWN DIAMOND                  |
| Shape and Cutting | Style ROUND BRILLIANT                     |
| Measurements      | 8.13 - 8.15 X 5.05 MM                     |
| GRADING RESULTS   |                                           |
| Carat Weight      | 2.09 CARATS                               |
| Color Grade       | La |
| Clarity Grade     | VS 1                                      |
| Cut Grade         | IDEAL                                     |
|                   |                                           |

#### ADDITIONAL GRADING INFORMATION

| Polish                                                                        | EXCELLENT       |
|-------------------------------------------------------------------------------|-----------------|
| Symmetry                                                                      | EXCELLENT       |
| Fluorescence                                                                  | NONE            |
| Inscription(s)                                                                | (G) LG654408345 |
| Comments: This Laboratory<br>created by Chemical Vapo<br>process.<br>Type IIa |                 |

| September 27, 2024      |                          |  |
|-------------------------|--------------------------|--|
| IGI Report Number       | LG654408345              |  |
| Description             | LABORATORY GROWN DIAMOND |  |
| Shape and Cutting Style | ROUND BRILLIANT          |  |
| Measurements            | 8.13 - 8.15 X 5.05 MM    |  |
| GRADING RESULTS         |                          |  |
| Carat Weight            | 2.09 CARATS              |  |
| Color Grade             | IC ICIT CIT E            |  |

| Color Grade   | CITE STOLE |
|---------------|------------|
| Clarity Grade | VS 1       |
| Cut Grade     | IDEAL      |

#### ADDITIONAL GRADING INFORMATION

| Polish         | EXCELLENT        |
|----------------|------------------|
| Symmetry       | EXCELLENT        |
| Fluorescence   | NONE             |
| Inscription(s) | 1371 LG654408345 |

Comments: This Laboratory Grown Diamond was created by Chemical Vapor Deposition (CVD) growth process. Type IIa

LG654408345

Report verification at igi.org