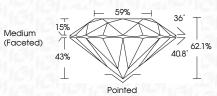

## 59% Medium 15% (Faceted) $\checkmark$

PROPORTIONS

Sample Image Used

| LABORATORY GROWN DIAMOND REPORT |
|---------------------------------|
|                                 |

# September 27, 2024

| IGI Report Number | LG654408345                               |
|-------------------|-------------------------------------------|
| Description       | LABORATORY GROWN DIAMOND                  |
| Shape and Cutting | Style ROUND BRILLIANT                     |
| Measurements      | 8.13 - 8.15 X 5.05 MM                     |
| GRADING RESULTS   |                                           |
| Carat Weight      | 2.09 CARATS                               |
| Color Grade       | La |
| Clarity Grade     | VS 1                                      |
| Cut Grade         | IDEAL                                     |
|                   |                                           |