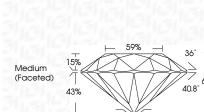

## 59% Medium 15% (Faceted) $\checkmark$

PROPORTIONS

Sample Image Used

| LABORATORY GROWN DIAMOND REPORT |
|---------------------------------|
|                                 |

# September 27, 2024

| IGI Report Number | LG654408345                               |
|-------------------|-------------------------------------------|
| Description       | LABORATORY GROWN DIAMOND                  |
| Shape and Cutting | Style ROUND BRILLIANT                     |
| Measurements      | 8.13 - 8.15 X 5.05 MM                     |
| GRADING RESULTS   |                                           |
| Carat Weight      | 2.09 CARATS                               |
| Color Grade       | La |
| Clarity Grade     | VS 1                                      |
| Cut Grade         | IDEAL                                     |
|                   |                                           |