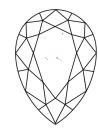

# **ELECTRONIC COPY**

### LABORATORY GROWN DIAMOND REPORT

September 27, 2024

IGI Report Number LG654408395

Description LABORATORY GROWN DIAMOND

Shape and Cutting Style PEAR BRILLIANT

Measurements 10.72 X 6.51 X 4.07 MM

**GRADING RESULTS** 

Carat Weight 1.64 CARAT

Color Grade

Ε

Clarity Grade VS 1

## ADDITIONAL GRADING INFORMATION

Polish **EXCELLENT** 

Symmetry **EXCELLENT** 

Fluorescence NONE

Inscription(s) (3) LG654408395

Comments: This Laboratory Grown Diamond was created by Chemical Vapor Deposition (CVD) growth

process. Type IIa

## LG654408395

Report verification at igi.org

### **PROPORTIONS**





Sample Image Used

#### **CLARITY CHARACTERISTICS**





### **KEY TO SYMBOLS**

Red symbols indicate internal characteristics. Green symbols indicate external characteristics.

### **COLOR**

| CLARITY                |                                |                           |                      |          |
|------------------------|--------------------------------|---------------------------|----------------------|----------|
| IF                     | VVS <sup>1 - 2</sup>           | VS <sup>1-2</sup>         | SI 1-2               | I 1-3    |
| Internally<br>Flawless | Very Very<br>Slightly Included | Very<br>Slightly Included | Slightly<br>Included | Included |





© IGI 2020, International Gemological Institute

FD - 10 20





September 27, 2024

IGI Report Number LG654408395

Description LABORATORY GROWN DIAMOND

Shape and Cut