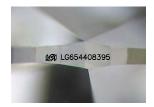

### LABORATORY GROWN DIAMOND REPORT

September 27, 2024

IGI Report Number LG654408395

Description LABORATORY GROWN DIAMOND

Shape and Cutting Style PEAR BRILLIANT

Measurements 10.72 X 6.51 X 4.07 MM

**GRADING RESULTS** 

## ADDITIONAL GRADING INFORMATION

Polish **EXCELLENT** 

Symmetry **EXCELLENT** 

Fluorescence NONE

Inscription(s) (3) LG654408395

Comments: This Laboratory Grown Diamond was created by Chemical Vapor Deposition (CVD) growth

## LG654408395

Report verification at igi.org