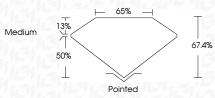

# September 28, 2024

| IGI Report Number | LG654408512                                             |
|-------------------|---------------------------------------------------------|
| Description       | LABORATORY GROWN DIAMOND                                |
| Shape and Cutting | Style CUT CORNERED<br>RECTANGULAR MODIFIED<br>BRILLIANT |
| Measurements      | 8.94 X 6.35 X 4.28 MM                                   |
| GRADING RESULT    | 3                                                       |
| Carat Weight      | 2.08 CARATS                                             |
| Color Grade       | F                                                       |
| Clarity Grade     | VS 1                                                    |
|                   |                                                         |
|                   |                                                         |
|                   |                                                         |
|                   | 과인물람과인물                                                 |
|                   | 65%                                                     |