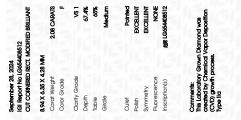

#### LABORATORY GROWN DIAMOND REPORT

| September 28, 2024             |                                                |  |
|--------------------------------|------------------------------------------------|--|
| IGI Report Number              | LG654408512                                    |  |
| Description                    | LABORATORY GROWN DIAMOND                       |  |
| Shape and Cutting Style        | CUT CORNERED RECTANGULAR<br>MODIFIED BRILLIANT |  |
| Measurements                   | 8.94 X 6.35 X 4.28 MM                          |  |
| GRADING RESULTS                |                                                |  |
| Carat Weight                   | 2.08 CARATS                                    |  |
| Color Grade                    | CALCED AND CENT                                |  |
| Clarity Grade                  | VS 1                                           |  |
| ADDITIONAL GRADING INFORMATION |                                                |  |
| Polish                         | EXCELLENT                                      |  |

| FOIISIT        | EXCELLENT       |
|----------------|-----------------|
| Symmetry       | EXCELLENT       |
| Fluorescence   | NONE            |
| Inscription(s) | 131 LG654408512 |
|                |                 |

Comments: This Laboratory Grown Diamond was created by Chemical Vapor Deposition (CVD) growth process. . Type Ila