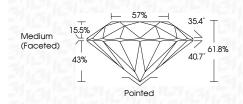

|                      |                  |
|                        |                                | Gemological and a second secon |                      |                  |

# 

|                       | 3eptettibel 20, 2024    |
|-----------------------|-------------------------|
| LG654408523           | IGI Report Number       |
| RATORY GROWN DIAMOND  | Description LABC        |
| ROUND BRILLIANT       | Shape and Cutting Style |
| 7.99 - 8.03 X 4.95 MM | Measurements            |
|                       | GRADING RESULTS         |
| 1.95 CARAT            | Carat Weight            |
| D                     | Color Grade             |
| VS 1                  | Clarity Grade           |
| IDEAL                 | Cut Grade               |



#### ADDITIONAL GRADING INFORMATION

| Polish                                                                                                                                                                              | EXCELLENT      |  |  |
|-------------------------------------------------------------------------------------------------------------------------------------------------------------------------------------|----------------|--|--|
| Symmetry                                                                                                                                                                            | EXCELLENT      |  |  |
| Fluorescence