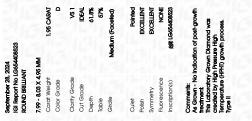

## September 28, 2024

| IGI Report Number              | LG654408523              |  |  |  |
|--------------------------------|--------------------------|--|--|--|
| Description                    | LABORATORY GROWN DIAMOND |  |  |  |
| Shape and Cutting Style        | ROUND BRILLIANT          |  |  |  |
| Measurements                   | 7.99 - 8.03 X 4.95 MM    |  |  |  |
| GRADING RESULTS                |                          |  |  |  |
| Carat Weight                   | 1.95 CARAT               |  |  |  |
| Color Grade                    | D                        |  |  |  |
| Clarity Grade                  | VS 1                     |  |  |  |
| Cut Grade                      | IDEAL                    |  |  |  |
| ADDITIONAL GRADING INFORMATION |                          |  |  |  |
|                                |                          |  |  |  |

| Polish         | EXCELLENT        |
|----------------|------------------|
| Symmetry       | EXCELLENT        |
| Fluorescence   | NONE             |
| Inscription(s) | 1631 LG654408523 |

Comments: As Grown - No indication of post-growth treatment.

This Laboratory Grown Diamond was created by High Pressure High Temperature (HPHT) growth process. Type II

LG654408523 Report verification at igi.org

# 

|                       | 3eptettibel 20, 2024    |
|-----------------------|-------------------------|
| LG654408523           | IGI Report Number       |
| RATORY GROWN DIAMOND  | Description LABC        |
| ROUND BRILLIANT       | Shape and Cutting Style |
| 7.99 - 8.03 X 4.95 MM | Measurements            |
|                       | GRADING RESULTS         |
| 1.95 CARAT            | Carat Weight            |
| D                     | Color Grade             |
| VS 1                  | Clarity Grade           |
| IDEAL                 | Cut Grade               |

#### ADDITIONAL GRADING INFORMATION

| Polish                                                                                                                                                                              | EXCELLENT      |  |  |
|-------------------------------------------------------------------------------------------------------------------------------------------------------------------------------------|----------------|--|--|
| Symmetry                                                                                                                                                                            | EXCELLENT      |  |  |
| Fluorescence                                                                                                                                                                        | NONE           |  |  |
| Inscription(s)                                                                                                                                                                      | 位到 LG654408523 |  |  |
| Comments: As Grown - No indication of post-growth<br>treatment.<br>This Laboratory Grown Diamond was created by High<br>Pressure High Temperature (HPHT) growth process.<br>Type II |                |  |  |