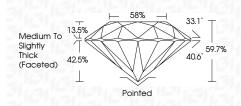

### ADDITIONAL GRADING INFORMATION

VVS 2 IDEAL 59.7%

CARA

| Polish                                                                        | EXCELLENT        |
|-------------------------------------------------------------------------------|------------------|
| Symmetry                                                                      | EXCELLENT        |
| Fluorescence                                                                  | NONE             |
| Inscription(s)                                                                | (67) LG654408633 |
| Comments: This Laboratory<br>created by Chemical Vapo<br>process.<br>Type IIa |                  |