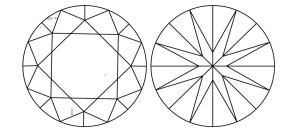

# **ELECTRONIC COPY**

## LABORATORY GROWN DIAMOND REPORT

September 26, 2024

IGI Report Number LG654408937

Description LABORATORY GROWN DIAMOND

Shape and Cutting Style ROUND BRILLIANT

Measurements 7.45 - 7.40 X 4.58 MM

**GRADING RESULTS** 

Carat Weight 1.57 CARAT

Color Grade

D

Clarity Grade V\$ 1

Cut Grade EXCELLENT

## ADDITIONAL GRADING INFORMATION

Polish **EXCELLENT** 

Symmetry **EXCELLENT** 

Fluorescence NONE

Inscription(s) 1/5/1 LG654408937

Comments: This Laboratory Grown Diamond was created by Chemical Vapor Deposition (CVD) growth

process. Type IIa

## LG654408937

Report verification at igi.org

## **PROPORTIONS**





Sample Image Used

#### **CLARITY CHARACTERISTICS**



## **KEY TO SYMBOLS**

Red symbols indicate internal characteristics. Green symbols indicate external characteristics.

## **COLOR**

| DEF                    | G H I J                        | Faint                     | Very Light           | Light    |
|------------------------|--------------------------------|---------------------------|----------------------|----------|
| <b>CLARITY</b>         | VVS <sup>1 - 2</sup>           | VS <sup>1 - 2</sup>       | SI 1-2               | 11-3     |
| Internally<br>Flawless | Very Very<br>Slightly Included | Very<br>Slightly Included | Slightly<br>Included | Included |



© IGI 2020, International Gemological Institute

FD - 10 20





September 26, 2024

IGI Report Number LG654408937

Description LABORATORY GROWN DIAMOND

Shape and Cutting S