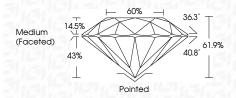

| Faint                     | Very Light           | Light    |
|------------------------|--------------------------------|---------------------------|----------------------|----------|
| <b>CLARITY</b>         | VVS <sup>1 - 2</sup>           | VS <sup>1 - 2</sup>       | SI 1-2               | 11-3     |
| Internally<br>Flawless | Very Very<br>Slightly Included | Very<br>Slightly Included | Slightly<br>Included | Included |



© IGI 2020, International Gemological Institute

FD - 10 20





September 26, 2024

IGI Report Number LG654408937

Description LABORATORY GROWN DIAMOND

Shape and Cutting Style ROUND BRILLIANT

Measurements 7.45 - 7.40 X 4.58 MM

Measurements 7.45
GRADING RESULTS

Carat Weight 1.57 CARAT

Color Grade D
Clarity Grade VS 1

Cut Grade EXCELLENT



#### ADDITIONAL GRADING INFORMATION

Polish EXCELLENT
Symmetry EXCELLENT

Fluorescence NONE

Inscription(s) (3) LG654408937

Comments: This Laboratory Grown Diamond was created by Chemical Vapor Deposition (CVD) growth

process. Type IIa