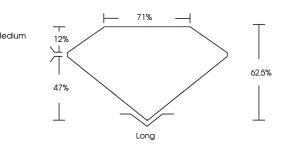

GRADING INFORMATION

Comments: This Laboratory Grown Diamond was created by Chemical Vapor Deposition (CVD) growth

GEMOLOGICAL INSTITUTE

## **ELECTRONIC COPY**

### LABORATORY GROWN DIAMOND REPORT

| October 12, 2024        |                          | Me |
|-------------------------|--------------------------|----|
| IGI Report Number       | LG654417249              |    |
| Description             | LABORATORY GROWN DIAMOND |    |
| Shape and Cutting Style | EMERALD CUT              |    |
| Measurements            | 6.87 X 4.83 X 3.02 MM    |    |
| GRADING RESULTS         |                          |    |
| Carat Weight            | 1.00 CARAT               |    |
| Color Grade             | ICH SCHOOL SC E          | 6  |

VVS 2

GOOD

NONE

VERY GOOD

LG654417249

## PROPORTIONS



LG654417249

Report verification at igi.org



Sample Image Used

# COLOR

| ) E F                 | GHIJ                           | Faint